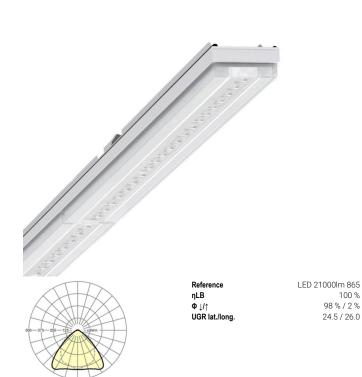

100 % 98 % / 2 %

24.5 / 26.0

IP 64 device mount - Central.Line.Optic - direct wide distribution - visually continuous

Device mounts made of galvanised, profiled sheet steel with zinc coating combined with polyester resin paint guarantees good corrosion protection; tool-free attachment with design-integrated push locks ensure protection against theft and disassembly. Integrated end faces made of plastic with sealing lips and an all-round closed seal to the support rail for a protection type up to IP64. Housing colour traffic white RAL 9016; Direct, wide-beam light distribution using the Central Line Optic made of PMMA plastic. The lens optics have a transparent seal, ensure absolute ease of assembly and are simple to maintain thanks to the easily cleaned surface. The compact 1-row arrangement of the lenses ensures that the dots merge into a line with a homogeneous appearance in the object. Electrical connection by means of a fixed, 5-pin, quick-fit plug connector and a free choice of phases. Integrated guide for fast contacting. They are exchangeable, permit modernisation and reliably prolong the service life of the overall system.

### LIGHTING TECHNOLOGY

| Placement                     | LED, Colour rendering/Light colour CRI ≥              |
|-------------------------------|-------------------------------------------------------|
|                               | 80 / 6500K                                            |
| Colour tolerance (MacAdam)    | 3SDCM                                                 |
| Nominal luminous flux         | 20626lm                                               |
| LED service life              | 50000h L80/B10 (Tq 25°C), 70000h<br>L80/B50 (Tq 25°C) |
| Luminaire luminous efficiency | 157lm/W                                               |
| Beam angle                    | 95° (C0) / 95 ° (C90)                                 |
| UGR lat./long.                | 24.5 / 26.0                                           |