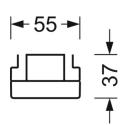

### **MECHANICS**

| 1VIE O1 17 (1 VI                    |         |                                                    |
|-------------------------------------|---------|----------------------------------------------------|
| Housing colour                      |         | traffic white RAL 9016                             |
| Dimensions (LxWxH/DxH) Weight (net) |         | 2299mm x 55mm x 37mm                               |
|                                     |         | 2.2kg                                              |
| Type of installation                |         | Mounting rail system installation, Light structure |
| Dimension                           | S       |                                                    |
| L                                   | 2299 mm | Length                                             |
| В                                   | 55 mm   | Width                                              |